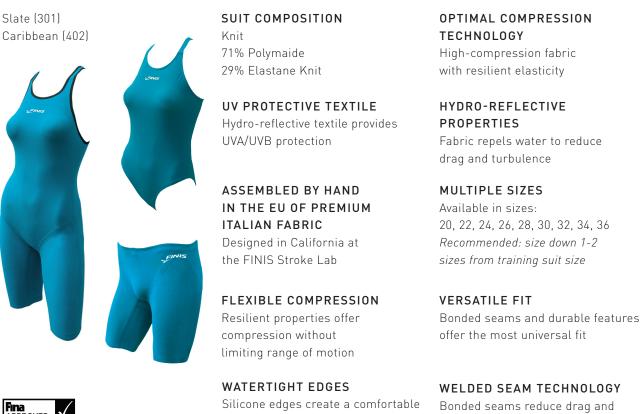

## **FEATURES & BENEFITS**

grip on the legs and waist

## **PRODUCT DESCRIPTION**

The Fuse technical racing suit is an introductory-level racing suit that offers elite-level results. The Fuse is constructed with a unique hydro-reflective textile to provide UVA/UVB protection. The resilient properties of the fabric ensure a comfortable fit and reduce drag. The suit is designed to provide flexible compression without limiting range of motion. The bonded seams and durable features of the Fuse offer a versatile and universal fit. Designed in California at the FINIS Stroke Lab.

friction throughout the suit

-INIS® simplify swimming

FINIS, Inc. FINISinc.com **USA** 925.454.0111 | **EU** +359 2 936 86 36